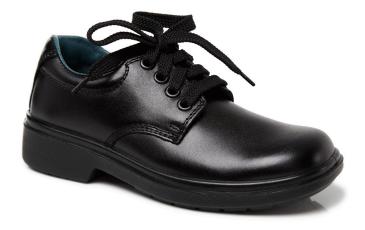

### **RECOMMENDED SCHOOL SHOES**

ADELA Junior \$10995 MULTIPLE WIDTHS

INDULGE Junior \$12905

PROSPECT Junior **\$99**95

Clarks.

Clarks.

PETITE Junior \$13405

INFINITY