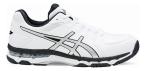

# **RECOMMENDED SPORT SHOES**

PRE-CONTEND 4 PS Junior **\$79**95

PRE-CONTEND 4 PS Junior **\$79**95

asics.

GEL-**540TR PS** (LEATHER) Junior **\$99**95

GEL-**540TR PS** (LEATHER) Junior **\$99**95

asics.

GEL-**540TR GS** (LEATHER) Junior \$10995

GEL-**540TR GS** (LEATHER) Junior \$10995

asics.

**GEL-540TR** (LEATHER) Senior \$17995

GEL-540TR (LEATHER) Senior \$17995

A complete system to deliver your perfect fit. Today and every day.

Clarks, 20% OFF