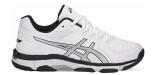

### **RECOMMENDED SCHOOL SHOES**

GEL-540TR PS (LEATHER) Junior **\$99**95

SUSTAIN JNR Junior **\$84**95

GEL-540TR GS (LEATHER) Junior \$10995

SUSTAIN Junior **\$99**95

GEL-540TR (LEATHER) Senior \$17995

SUSTAIN Senior \$13995