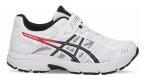

# **RECOMMENDED SPORT SHOES**

PRE-CONTEND 4 PS Junior **\$79**95

PRE-CONTEND 4 PS Junior **\$79**95

asics.

GEL-**540TR PS** (LEATHER) Junior **\$99**95

GEL-**540TR PS** (LEATHER) Junior **\$99**95

asics.

GEL-**540TR GS** (LEATHER) Junior \$10995