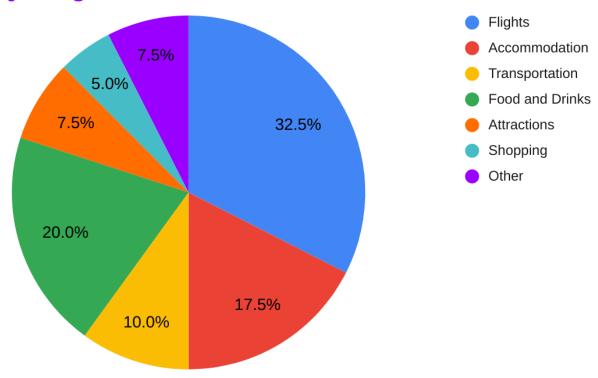

2. A family created a budget for their upcoming holiday. If the family planned to spend \$400 on food and drink, how much did they budget on each different item and in total?

## **Holiday Budget**

3.

| ★★★★ CLASS SURVEY OF BREAKFAST EATEN ★★★★ |          |                 |     |        |        |
|-------------------------------------------|----------|-----------------|-----|--------|--------|
|                                           | MON      | TUES            | WED | THURS  | FRI    |
| Cereal                                    | ##       | #               | #   | #      |        |
| Porridge                                  | IIII     | ₩               | ##  | # 11   | ## III |
| Cooked                                    |          | Ш               |     |        | ₩ I    |
| Toast                                     | ## ## 11 | ₩ <sub>  </sub> | #   | IIII   | ##     |
| Other                                     | ## I     | # 1             | ##  | # # 11 | # #    |